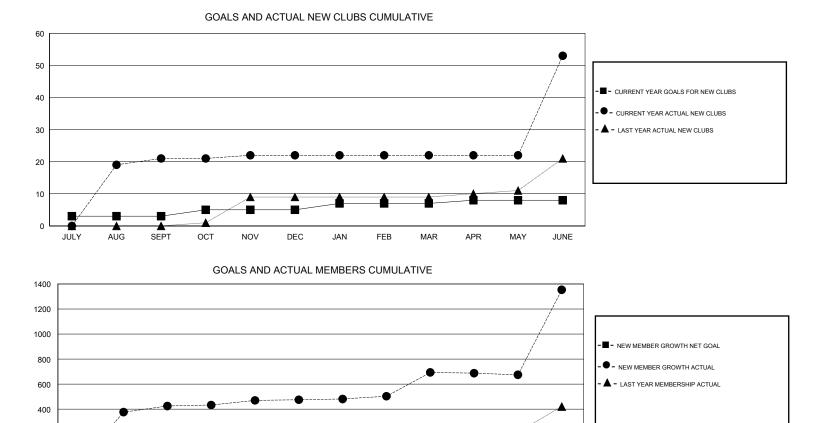

## LOCATION REP OF BANGLADESH

GMT CA

| Clubs<br>RESULTS FOR 2016-2017 |   |    |   | Members<br>RESULTS FOR 2016-2017 |    |     |    |
|--------------------------------|---|----|---|----------------------------------|----|-----|----|
|                                |   |    |   |                                  |    |     |    |
| JULY/AUG/SEPT                  | 3 | 21 | 0 | JULY/AUG/SEPT                    | 70 | 469 | 44 |
| OCT/NOV/DEC                    | 2 | 1  | 0 | OCT/NOV/DEC                      | 70 | 72  | 22 |
| JAN/FEB/MAR                    | 2 | 0  | 0 | JAN/FEB/MAR                      | 40 | 226 | 8  |
| APR/MAY/JUNE                   | 1 | 31 | 0 | APR/MAY/JUNE                     | 20 | 742 | 82 |

0 -200 JULY AUG SEPT OCT NOV DEC JAN FEB MAR APR MAY JUNE 105 CLUBS OF 164 ADDED 1 OR MORE GENDER DISTRIBUTION DROPPED CLUBS: 0 NEW MEMBERS 3,060 (81.40%) MALE 699 (18.60%) FEMALE DROPPED MEMBERS 0 TOTAL FAMILY UNIT MEMBERS DECEASED CLICK HERE FOR CUMULATIVE 0 CLUB CANCELLED